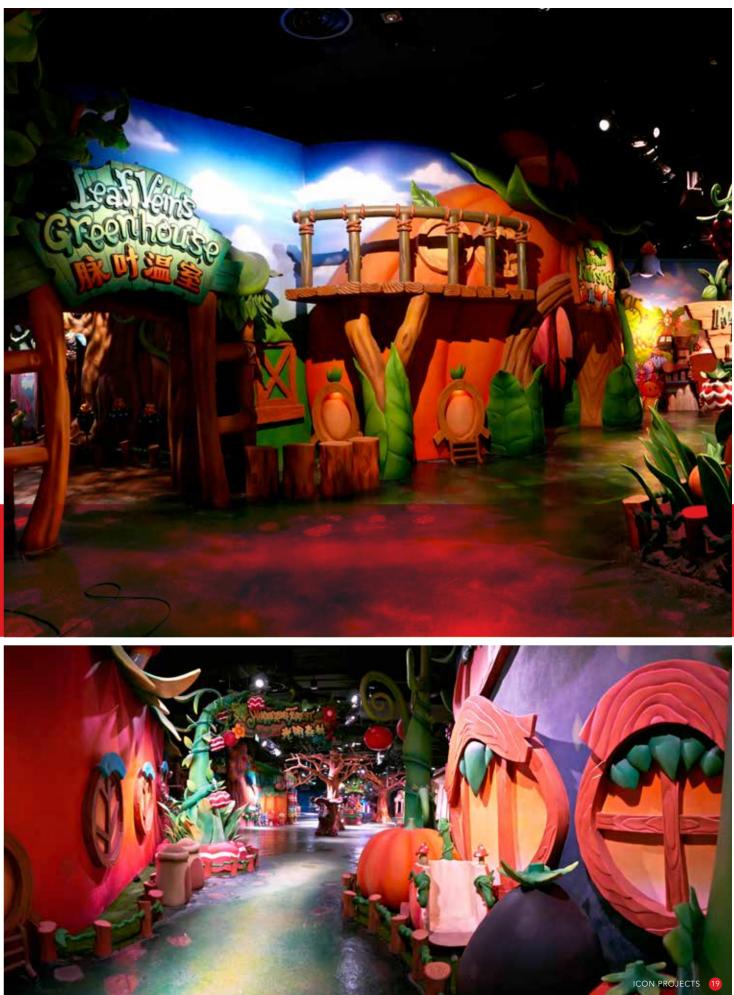

## THEMED

From concept development to construction, the details necessary in designing and building themed establishments in Macau's casino and hospitality industry require unprecedented experience and hands-on skills perfected on the job. ICON Projects' theming work have included creative, vibrant space design and construction for Qube, Kids City, and Planet J (our largest to date), to name a few.

On this page: Top: Kids City at COD Bottom: Cube at Venetian On next page: Top and Bottom: Planet J at Sands Cotai Central